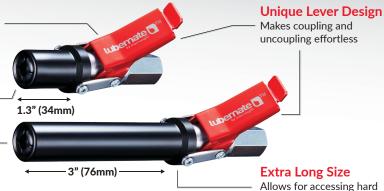

#### QUICK RELEASE GREASE COUPLER

# **Compact Size**

Allows for use in small, tight spaces

# Four Jaw Design

Hardened jaws are resilient under high pressure

to reach grease nipples

SCAN FOR MOR

| Part Number | Description                                | Thread Type |
|-------------|--------------------------------------------|-------------|
| L-QRC       | Quick Release Grease Coupler - BSP         | 1/8" BSP    |
| L-QRC-02    | Quick Release Grease Coupler - NPT         | 1/8" NPT    |
| L-QRC-03    | Quick Release Grease Coupler - M10X1       | M10X1 (F)   |
| L-QRCXL     | Quick Release Long Grease Coupler XL - BSP | 1/8" BSP    |