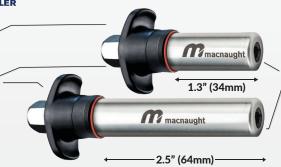

#### KY SUPERGRIP™ GREASE COUPLER

Standard SUPERGRIP™ coupler supplied with all Macnaught grease guns. Designed to fit most grease nipples and grease guns.

| Part Number | Description                         | Thread Type |
|-------------|-------------------------------------|-------------|
| KY          | SUPERGRIP™ Grease Coupler - BSP     | 1/8" BSP    |
| KY-10       | SUPERGRIP™ Grease Coupler - 10 Pack | 1/8" BSP    |
| KY-50       | SUPERGRIP™ Grease Coupler - 50 Pack | 1/8" BSP    |
| KY-N        | SUPERGRIP™ Grease Coupler - NPT     | 1/8" NPT    |
| KY-M        | SUPERGRIP™ Grease Coupler - M10X1   | M10X1 (F)   |

#### **Superior Safety**

Smart release mechanism features an internal bleeding system for soft pressure relief and safe disconnect of the coupler up to 10,000psi

| Part Number | Description                          | Thread Type |
|-------------|--------------------------------------|-------------|
| KYPLUS-01   | KYPLUS Grease Coupler - BSP          | 1/8" BSP    |
| KYPLUS-02   | KYPLUS Grease Coupler - NPT          | 1/8" NPT    |
| KYPLUS-03   | KYPLUS Grease Coupler - M10X1        | M10X1 (F)   |
| KYPLUSXL-01 | KYPLUSXL Long Grease Coupler - BSP   | 1/8" BSP    |
| KYPLUSXL-02 | KYPLUSXL Long Grease Coupler - NPT   | 1/8" NPT    |
| KYPLUSXL-03 | KYPLUSXL Long Grease Coupler - M10X1 | M10X1 (F)   |

#### **Original KY Floating Jaw**

Unique floating jaw operation creates a powerful grip as pressure builds to enhance performance